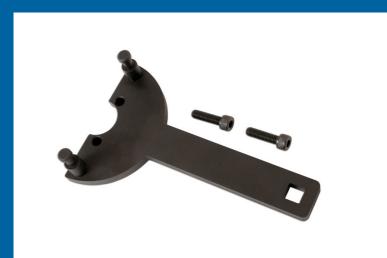

## **Crankshaft Holding Wrench - for VAG**

Designed to hold the crankshaft pulley while loosening or tightening the crankshaft centre bolt. The tool has a short handle for easy storage with a 1/2"D for use with a power bar to extend the effective handle length.