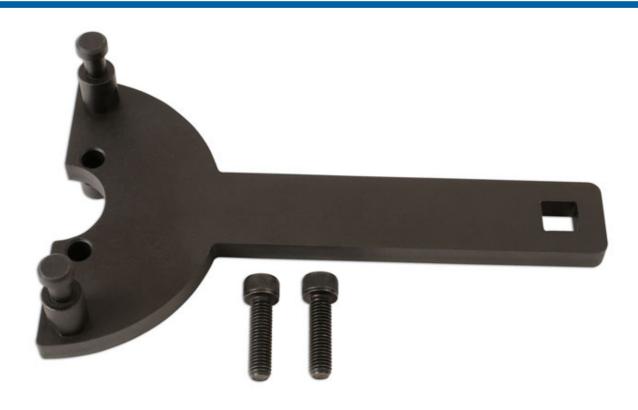

## **Crankshaft Holding Wrench - for VAG**

Designed to hold the crankshaft pulley while loosening or tightening the crankshaft centre bolt. The tool has a short handle for easy storage with a 1/2"D for use with a power bar to extend the effective handle length.